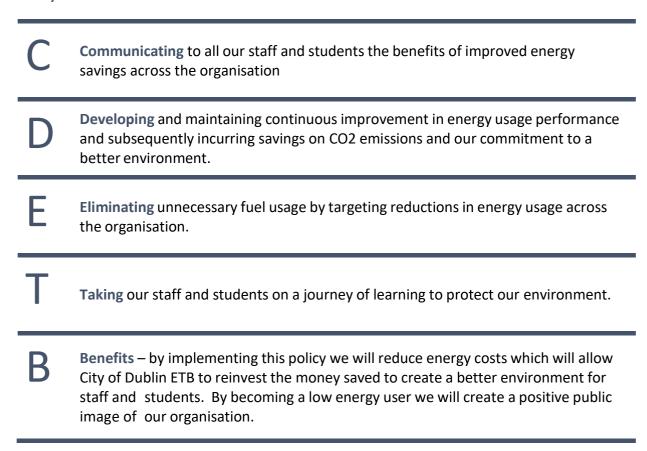

*Energy Policy**

Board Meeting: 20<sup>th</sup> October 2016

## **Energy Policy**

(October 2016)

- The City of Dublin Education and Training Board (ETB) is committed to providing a safe, comfortable working and learning environment and providing a high level of safe sustainable energy to allow City of Dublin ETB to protect our environment.
- City of Dublin ETB is committed to a responsible energy policy with the full inclusion of all staff, students and senior management working together to achieve a realistic level of energy reduction across all centres.
- City of Dublin ETB will raise energy awareness and encourage responsible energy usage across the organisation by providing continuous energy awareness and training to all staff and students.

## City of Dublin ETB is committed to: