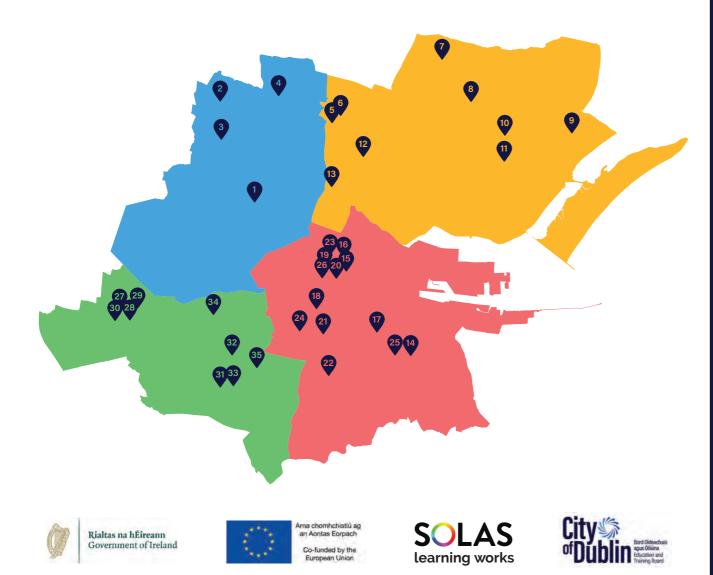

# **City of Dublin FET College - Campus Locations**

### **Northwest Campus**

- 1. City of Dublin FET College Cabra, Knock Hse, Northwest Campus
- 2. City of Dublin FET College Finglas, Barry Rd, Northwest Campus
- 3. City of Dublin FET College Íde, Finglas, Northwest Campus
- 4. City of Dublin FET College Finglas, Jamestown Rd, Northwest Campus

#### **Northeast Campus**

- 5. City of Dublin FET College Ballymun (Youthreach), Northeast Campus
- 6. City of Dublin FET College Ballymun Rd, Northeast Campus
- 7. City of Dublin FET College Coolock (Youthreach), Northeast Campus
- 8. City of Dublin FET College Dhúlaigh, Coolock, Northeast Campus
- 9. City of Dublin FET College Dhúlaigh, Kilbarrack, Northeast Campus
- 10. City of Dublin FET College Dhúlaigh, Raheny, Northeast Campus
- 11. City of Dublin FET College Harmonstown (Youthreach), Northeast Campus
- City of Dublin FET College Plunket, Northeast Campus
  City of Dublin FET College Whitehall, Mobhi Rd, Northeast Campus

#### **Central Campus**

City of Dublin FET College Ballsbridge, Central Campus
 City of Dublin FET College Cathal Brugha, Central Campus
 City of Dublin FET College Foundations, Central Campus
 City of Dublin FET College Herbert St, Central Campus
 City of Dublin FET College Liberties, Central Campus
 City of Dublin FET College North Great George's (Youthreach), Central Campus
 City of Dublin FET College Parnell, Central Campus
 City of Dublin FET College Pleasants St (Youthreach), Central Campus
 City of Dublin FET College Rathmines, Central Campus
 City of Dublin FET College Transition (Youthreach), Central Campus
 City of Dublin FET College Warrenmount, Central Campus
 City of Dublin FET College Yes Project, Central Campus
 City of Dublin FET College Pathways Centre, Central Campus

## **Southwest Campus**

 City of Dublin FET College Ballyfermot (Youthreach), Southwest Campus
 City of Dublin FET College Ballyfermot, Ballyfermot Rd | Kylemore Rd, Southwest Campus

City of Dublin FET College Ballyfermot, Chapelizod Hill, Southwest Campus
 City of Dublin FET College Ballyfermot, Civic Centre, Southwest Campus
 City of Dublin FET College Crumlin, Captain's Rd, Southwest Campus
 City of Dublin FET College Crumlin, Crumlin Rd, Southwest Campus
 City of Dublin FET College Crumlin, Crumlin Rd, Southwest Campus
 City of Dublin FET College Crumlin (Youthreach), Southwest Campus
 City of Dublin FET College Inchicore, Southwest Campus
 City of Dublin FET College Pearse, Crumlin, Southwest Campus